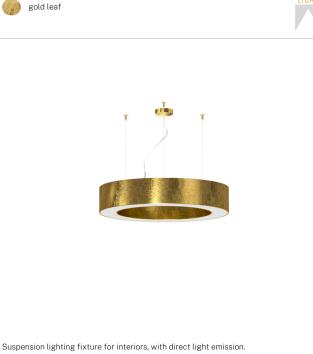

| L80 (B20) 80.000h   |
| COLOUR TEMPERATURE         | 3000K Ra>90         |
| LIGHT DISTRIBUTION         | diffused            |
| POWER SUPPLY               | 220-240V AC         |
| FREQUENCY                  | 50/60Hz             |
| ELECTRICAL CONFIGURATION   | ON-OFF              |
| DRIVER                     | integrated included |
| NOMINAL LUMINOUS FLUX      | 6111lm              |
| LUMEN OUTPUT               | 3053lm              |
| EFFICIENCY                 | 50%                 |
| WEIGHT                     | 10,24 Kg            |
| PROTECTION DEGREE          | IP40                |
| COLOUR TOLLERANCES         | SDCM 3              |
| GLOW WIRE TEST PERFORMANCE | 850°                |
| PACKING DIMENSIONS (CM)    | 90,0 × 25,0 × 90,0  |



#### Technical drawing





Suspension regimes in a contraction of the of the sector of the contraction of the contra

#### Polar diagram



## PANZERI

### Golden Ring

Accessories / canopy

M8121-3

CE ERE 🗵

Canopy for power supply and to join 3 steel cables.