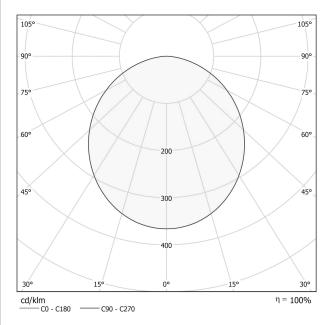

diffused            |
| POWER SUPPLY               | 220-240V AC         |
| FREQUENCY                  | 50/60Hz             |
| ELECTRICAL CONFIGURATION   | ON-OFF              |
| DRIVER                     | integrated included |
| NOMINAL LUMINOUS FLUX      | 6111lm              |
| LUMEN OUTPUT               | 3053lm              |
| EFFICIENCY                 | 50%                 |
| WEIGHT                     | 10,24 Kg            |
| PROTECTION DEGREE          | IP40                |
| COLOUR TOLLERANCES         | SDCM 3              |
| GLOW WIRE TEST PERFORMANCE | 850°                |
| PACKING DIMENSIONS (CM)    | 90,0 × 25,0 × 90,0  |



#### Technical drawing





Suspension regimes in a contraction of the of the sector of the contraction of the contra

#### Polar diagram



## PANZERI

### Golden Ring

Accessories / canopy

M8121-3

CE ERE 🗵

Canopy for power supply and to join 3 steel cables.