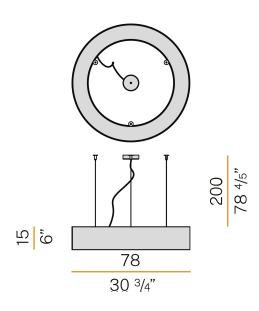

#### Technical drawing

Suspension regimes in a contraction of the of the sector of the contraction of the contra